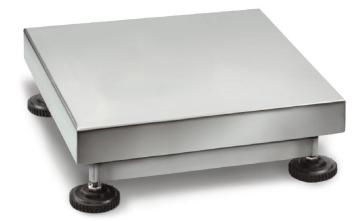

## KERN KFP 60V30XLM

Platform

| Category          |              |
|-------------------|--------------|
| Brand             | KERN         |
| Product categoriy | Component    |
| Product group     | Platform     |
| Product family    | KFP-V30-IP67 |
| Measuring System  |              |

## Construction

| Dimensions weighing platform<br>(W×D×H)   | 650×500×136 mm  |
|-------------------------------------------|-----------------|
| Material weighing plate                   | stainless steel |
| Material platform                         | Stainless steel |
| Dimensions weighing surface<br>(W×D)      | 650×500 mm      |
| Cable length                              | 3 m             |
| Allowed cable length display device [Max] | 20 m            |
| Material load cell(s)                     | aluminium       |
| Load cells - number                       | 1               |
| Levelling feet adjustable                 | $\checkmark$    |
|                                           |                 |